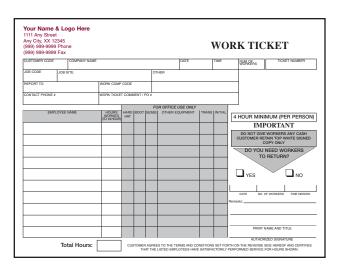

#### Continuous Work Tickets

|          |                                                                    |                                                                                     |                                | _    |                                                            |               |                                            |                                | _  |   |
|----------|--------------------------------------------------------------------|-------------------------------------------------------------------------------------|--------------------------------|------|------------------------------------------------------------|---------------|--------------------------------------------|--------------------------------|----|---|
|          | Copy B To Be Filed<br>Federal Tax Return                           | With Employee's                                                                     | 2004 CMR No. 1545-0008         | ni r | Copy 2 To Be Filed<br>City, or Local Incor                 | With Em       | ployee's State                             | 2004 CAMBINAL 1865-0008        | 1  |   |
|          | a Control number                                                   | 1 Wages, Sps, other comp.                                                           | 2 Federal income tax withheld  |      | Cortiol number                                             | 1 Wages, 5    | ps, other comp.                            | 2 Federal income tax withheld  | 1  |   |
|          | & Employer ID number                                               | 2 Social security wages                                                             | 4 Social security tax withheld | 11   | Employer ID number                                         | 3 Social se   | curity wages                               | 4 Social security tax withheld | 1  |   |
|          | D ampayer to noncer                                                | § Medicare wages and tips                                                           | 6 Medicare tax withheld        | 111  | a simple per au number                                     | § Medicare    | wages and tips                             | Medicare tax withheld          | 1  |   |
|          | a Employer's name, address                                         | and ZIP code                                                                        |                                | 11   | Simployer's name, address                                  | s, and ZIP co | ia .                                       | •                              | 1  |   |
|          |                                                                    |                                                                                     |                                | Ш    |                                                            |               |                                            |                                |    |   |
|          | d Employee's social security                                       | number                                                                              |                                | Н    | Employee's social security                                 | rumber        |                                            |                                | ł  |   |
|          | e Employee's name, address                                         | , and 2P code                                                                       |                                | 11   | • Employee's name, addres                                  | s, and ZIP co | da da                                      |                                | 1  |   |
|          |                                                                    |                                                                                     |                                | Ш    |                                                            |               |                                            |                                |    |   |
|          | 7 Social security Sps                                              | B Alocated Sps                                                                      | Advance EIC payment            | ╢    | Filocial security tips                                     | E.Alia        | cated tips                                 | 9 Advance EIC payment          | H  |   |
|          | 10 Dependent care benefits.                                        | 11 Nonqualited plans                                                                | 12a Code See inst. for box 12  | t it | 10 Dependent care benefits                                 | 11 No         | nqualified plans                           | 13a Code See Inst. for box 13  | 1  |   |
|          | 13 Statutory employee 1                                            | CON.                                                                                | 128-Code                       | 11   | 13 Statuty employee 1                                      | 4 Other       |                                            | 126 Code                       | 1  |   |
|          | Retrement plan                                                     |                                                                                     | 12c Code                       | 1 [  | Petirement plan                                            |               |                                            | 13s Code                       | 1  |   |
|          | Third-party sick pay                                               |                                                                                     | 12d Code                       | 1 [  | Third-party sick pay                                       |               |                                            | 13d Code                       | IJ |   |
|          | 16 State Emplish state LD                                          |                                                                                     | 17 State income tax            | Ш    |                                                            | .             |                                            | 17 State income tax            |    |   |
|          | 18 Local wages, tips, etc.                                         | 19 Local income tax                                                                 | 39 Localty name                | 11   | 15 State Empir's state I.D. o<br>18 Local wages, Sps, etc. | 1914          | N State wages, Sps, etc.<br>cal income tax | 20 Locality name               | 1  |   |
|          | Form W-0 Wase and Tax St                                           | Manual 41-1628081                                                                   | Dest, of the Treasury - RG     | Щ    | Form W-2 Wage and Tax S                                    |               | 41-1628001                                 | Dect. of the Yessam - His      | IJ |   |
|          | This information is being furn                                     | shed by the Internal Revenue Service.                                               |                                | 4    |                                                            |               |                                            | LAUP                           |    |   |
|          | Copy C For EMPLO                                                   | YEE'S RECORDS<br>loyee on back of Copy B.)                                          | 2004 CMR No. 1545-0008         | Ν'n  | Copy 2 To Be Filed<br>City, or Local Incor                 | With Em       | ployee's State                             | 2004 CASE No. 1565-0008        | ıl |   |
|          | See Notice to Emp<br>a Corost number                               | toyee on back of Copy B.) 1 Wages, Sps, other comp.                                 | 2 Federal income tax withheld  | 11   | City, or Local Incor<br>Cortoi suster                      | 1 Wages, 9    | ps, other comp.                            | 2 Federal income tax withheld  | 1  |   |
|          | & Employer ID number                                               | 2 Social security wages                                                             | 4 Social security tax withheld | 111  | Employer ID number                                         | 3 Social se   | curity wages                               | 4 Social security tax withheld | 1  |   |
|          |                                                                    | 5 Medicare wages and tips                                                           | Medicare tax withheld          | Ш    |                                                            |               | wages and tips                             | 6 Medicare tax withheld        | 1  |   |
|          | a Employer's name, address                                         | and ZIP code                                                                        |                                | П    | Simployer's name, address                                  | s, and ZIP co | in .                                       |                                | 1  |   |
|          |                                                                    |                                                                                     |                                | Ш    |                                                            |               |                                            |                                |    |   |
|          | d Employee's social security                                       | number                                                                              |                                | Н    | Employee's social security                                 | y number      |                                            |                                | Н  |   |
|          | • Employee's name, accord                                          |                                                                                     |                                | H    | • Employee's name, addres                                  | s, and ZIP co | 00                                         |                                | ı  |   |
|          |                                                                    |                                                                                     |                                | Ш    |                                                            |               |                                            |                                |    |   |
|          | 7 Social security Sos                                              | TRANSCORECTION                                                                      | It Advance DC savment          | Ш    | F Social security Sos                                      | Te ess        | CARMS SOS                                  | B Advance EIC coursest         | 1  |   |
|          | 10 Dependent care benefits.                                        | 11 Nonquelfied plans                                                                | 12a Cod                        | Ш    |                                                            |               |                                            |                                | Ш  |   |
|          | 13 Statutory employee 1                                            | I Citiar                                                                            | 126-Coo                        |      |                                                            |               |                                            |                                |    |   |
|          | Retirement plan                                                    |                                                                                     | 124 Circ                       |      |                                                            |               |                                            |                                |    |   |
|          | Third-party sick pay                                               |                                                                                     | 126 Cod                        |      |                                                            |               |                                            |                                |    |   |
|          |                                                                    |                                                                                     | $\top$                         |      |                                                            |               |                                            |                                |    |   |
|          | 15 State Eingli's state LD.<br>18 Local wages, Sps., etc.          | 16 State wages, Sps, etc.<br>19 Local income tax                                    | 17 St                          |      |                                                            |               |                                            |                                |    |   |
|          | Form W-2 Wages and Tax 1                                           | Salement (1-162808)                                                                 | $\Box$                         |      |                                                            |               |                                            |                                |    |   |
|          | This information is being for<br>penalty/littler sanction rilay to | ished by the IRS. If you are required to<br>a imposed on you if this moome is taked | Sie a tax ret<br>ie and you    |      |                                                            |               |                                            |                                |    |   |
|          |                                                                    |                                                                                     |                                |      |                                                            |               |                                            |                                |    |   |
| Laser    | . WO                                                               |                                                                                     | Import                         | tant | Tax Return Docu                                            | iment Ei      | nclosed                                    |                                |    |   |
| Laser    | . AA 76                                                            | ,                                                                                   |                                |      |                                                            |               |                                            |                                |    |   |
|          |                                                                    |                                                                                     |                                |      |                                                            |               |                                            | (                              |    | ) |
| and En   | velop                                                              | es                                                                                  |                                |      |                                                            |               |                                            |                                |    |   |
|          | - 1                                                                |                                                                                     | - 1                            |      |                                                            |               |                                            |                                |    |   |
|          |                                                                    |                                                                                     |                                |      |                                                            |               |                                            |                                |    |   |
|          | -                                                                  |                                                                                     | - 1                            |      |                                                            |               |                                            |                                |    |   |
| Misc. Ta | x rorr                                                             | 15                                                                                  | - 1                            |      |                                                            |               |                                            |                                |    |   |
| ۸۱ ۸.    | ادا د ا : د،                                                       | _                                                                                   | - 1                            |      |                                                            |               |                                            |                                |    |   |
| Also A   | vanabi                                                             | е                                                                                   |                                | _    |                                                            |               |                                            |                                | _  |   |